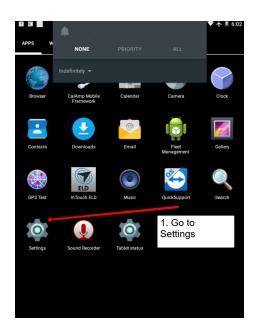

## **MDT-7P - Making More Memory Storage Available**

In some cases, your MDT-7P tablet may fill up its memory bank, causing you to see a message that say, "Storage Space Running Out". This memory bank can be filled up by extended videos, images, and other content.



This can cause the InTouch ELD and other applications to run poorly or even crash. If you see this message, it is important to clear your excess storage on the tablet. Following the steps below will delete excess storage items, while keeping your important content like the Intouch ELD app.

## 1. Go to the tablet's Settings:



## 2. Once in Settings, click on "Storage":



## 3. Once in Storage, click the option to "Erase SD card" and accept the terms



Now you should have plenty of storage on your tablet to effectively run the InTouch ELD app!