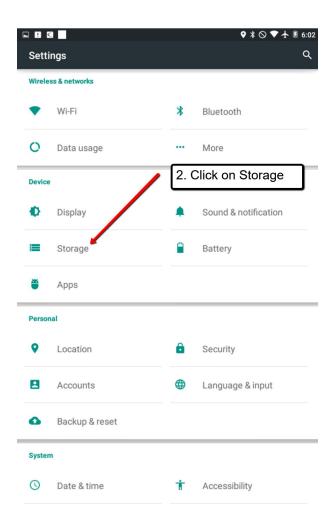

## **MDT-7P - Making More Memory Storage Available**

In some cases, your MDT-7P tablet may fill up its memory bank, causing you to see a message that say, "Storage Space Running Out". This memory bank can be filled up by extended videos, images, and other content.



This can cause the InTouch ELD and other applications to run poorly or even crash. If you see this message, it is important to clear your excess storage on the tablet. Following the steps below will delete excess storage items, while keeping your important content like the Intouch ELD app.

## 1. Go to the tablet's Settings:



## 2. Once in Settings, click on "Storage":



## 3. Once in Storage, click the option to "Erase SD card" and accept the terms



Now you should have plenty of storage on your tablet to effectively run the InTouch ELD app!