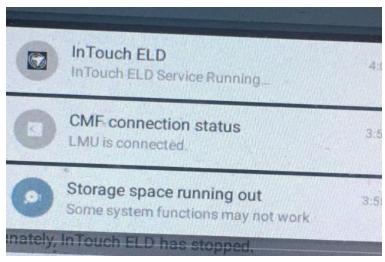

## **MDT-7P - Making More Memory Storage Available**

In some cases, your MDT-7P tablet may fill up its memory bank, causing you to see a message that say, "Storage Space Running Out". This memory bank can be filled up by extended videos, images, and other content.

This can cause the InTouch ELD and other applications to run poorly or even crash. If you see this message, it is important to clear your excess storage on the tablet. Following the steps below will delete excess storage items, while keeping your important content like the Intouch ELD app.