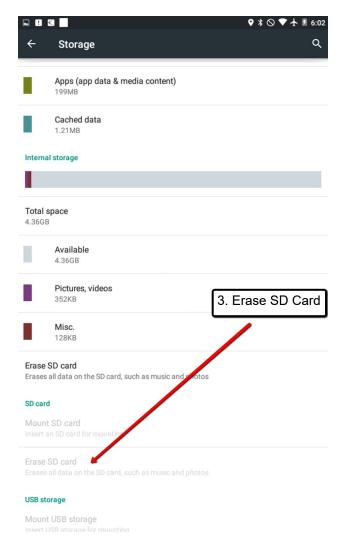

## 3. Once in Storage, click the option to "Erase SD card" and accept the terms

Now you should have plenty of storage on your tablet to effectively run the InTouch ELD app!