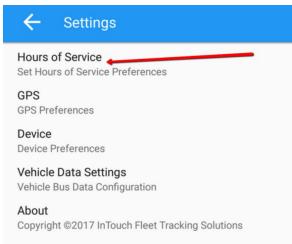

3. Click on the "Hours of Service" option:

4. Go to the bottom and change the Mode from ELD to AOBRD:

| 🔶 Setting                                     | js                                  |     |  |  |  |
|-----------------------------------------------|-------------------------------------|-----|--|--|--|
| кеуюн                                         | USA                                 | Ť   |  |  |  |
| Cycle USA                                     | US 70hr8days                        | •   |  |  |  |
| ntra Switch to Intrastate rules when possible |                                     |     |  |  |  |
| łome Terminal<br>Time Zone                    | Eastern (EST5EDT)                   | •   |  |  |  |
| Start Hour of Day                             | 8 am                                | •   |  |  |  |
| Cargo                                         | Property                            | •   |  |  |  |
| 34 🔽 Use 34 H                                 |                                     |     |  |  |  |
| Hou<br>r<br>Canada<br>Other                   | Use Canada Off Exception            | IS  |  |  |  |
| Lock Screen<br>Style                          | 4 Clocks                            | •   |  |  |  |
| Mode                                          | ELD - Regulation 395.20             |     |  |  |  |
| PDF Report Email                              | AOBRD - Regulation 395.15           |     |  |  |  |
| 5                                             | Separate email addresses by comma ( | (,) |  |  |  |